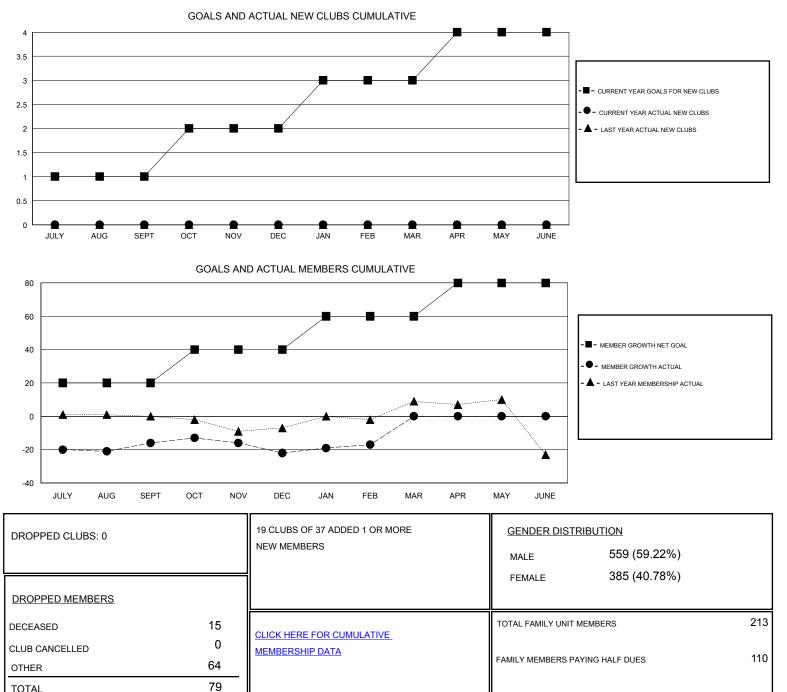

## District 36 O

Results as of: 2/29/2020

| GMT:                  |               | L         | OCATION OREGON |                       |                           |                         | GMT CA                                             |
|-----------------------|---------------|-----------|----------------|-----------------------|---------------------------|-------------------------|----------------------------------------------------|
| Clubs                 |               |           |                | Members               |                           |                         |                                                    |
| RESULTS FOR 2019-2020 |               |           |                | RESULTS FOR 2019-2020 |                           |                         |                                                    |
| QUARTER               | NEW CLUB GOAL | NEW CLUBS | DROPPED CLUBS  | QUARTER               | MEMBER GROWTH NET<br>GOAL | MEMBER GROWTH<br>ACTUAL | DROPPED<br>MEMBERS ACTUAL<br>(including transfers) |
| JULY/AUG/SEPT         | 1             | 0         | 0              | JULY/AUG/SEPT         | 20                        | 29                      | 37                                                 |
| OCT/NOV/DEC           | 1             | 0         | 0              | OCT/NOV/DEC           | 20                        | 28                      | 34                                                 |
| JAN/FEB/MAR           | 1             | 0         | 0              | JAN/FEB/MAR           | 20                        | 15                      | 8                                                  |
| APR/MAY/JUNE          | 1             | 0         | 0              | APR/MAY/JUNE          | 20                        | 0                       | 0                                                  |

## MBR0181

TOTAL

© Copyright 2020, Lions Clubs International, All Rights Reserved.